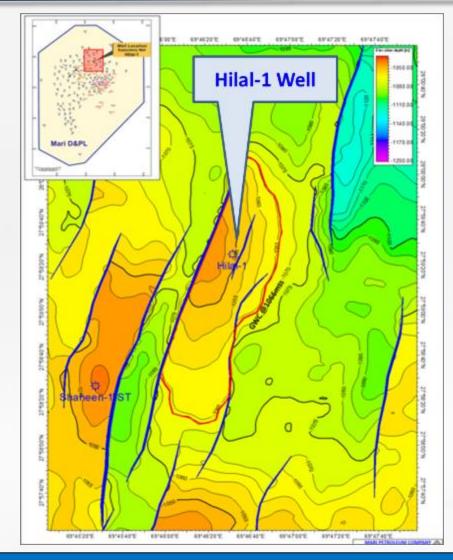

#### **Commencement of New Production**

(Mari Gas Field)

Iqbal-1 Well

Current sales gas rate ~ 10 mmscfd (867 btc/scf)

Current sales gas rate ~ 1.6 mmscfd (788 btc/scf)