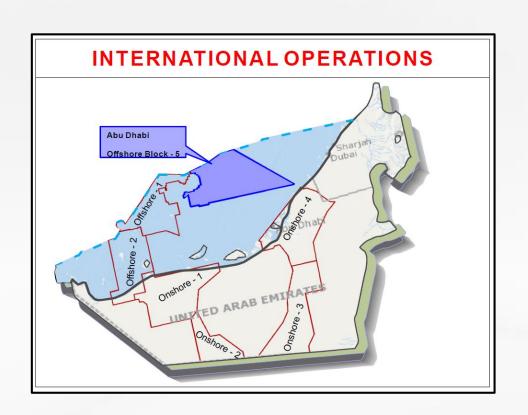

#### **NATIONAL OPERATIONS**

- MPCL Concessions Area ~ 47,732 Sq Km
- 27 Exploration Licences
- 13 Development Leases