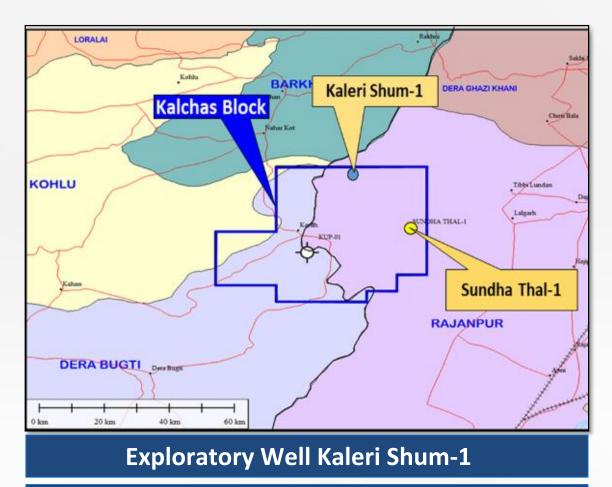

## **Exploratory Drilling**

Non-Operated Blocks

**Exploratory Well Sundha Thal-1** 

ACHIPRO (2568 0 Hala Block SANGHAR SHAHDADPUR HALA SHAHDADPUR SHAHDADPUR **BAZIL X-1** BAKHSH DEEP SUTIARI DEEP **BAZIL X-1** Simiahuh-201 HALA (2568-18). Gamar x01 BASHAR ADAM AJAN MATIARI SOHRAB DEEP

**Exploratory Well Bazil X-1** 