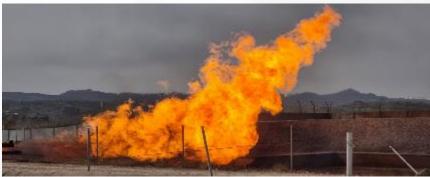

# **Hydrocarbon Discovery**

Bannu West Block, KP

#### First-ever Gas & Condensate Discovery in North Waziristan

| Flow Rates (Pre-acid) |                 |                  |            |                        |  |  |
|-----------------------|-----------------|------------------|------------|------------------------|--|--|
| Formation             | Gas<br>(MMSCFD) | Condensate (BPD) | WHFP (Psi) | Choke Size<br>(Inches) |  |  |
| Lockhart              | ~25             | 300              | 4,339      | 32/64                  |  |  |
| Hangu                 | 1.6             |                  | 297        | 32/64                  |  |  |