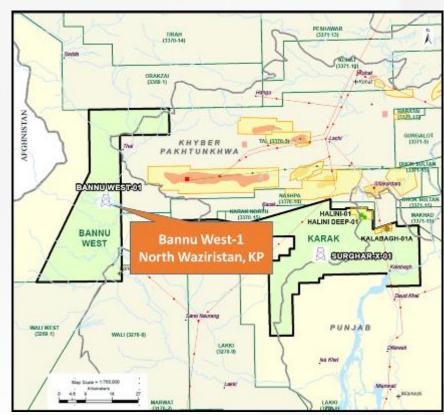

# **Hydrocarbon Discovery**

Bannu West Block, KP

#### First-ever Gas & Condensate Discovery in North Waziristan

| Flow Rates (Pre-acid) |                 |                  |            |                        |  |  |
|-----------------------|-----------------|------------------|------------|------------------------|--|--|
| Formation             | Gas<br>(MMSCFD) | Condensate (BPD) | WHFP (Psi) | Choke Size<br>(Inches) |  |  |
| Lockhart              | ~25             | 300              | 4,339      | 32/64                  |  |  |
| Hangu                 | 1.6             |                  | 297        | 32/64                  |  |  |