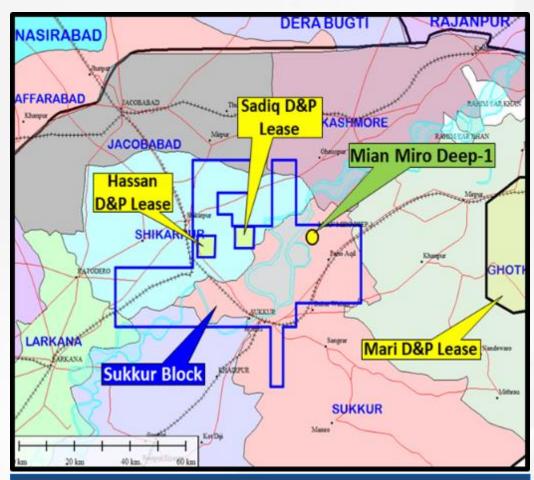

### Exploratory Wells – P&A

Operated Blocks

**Exploratory Well Surghar- X1** 

**Exploratory Well - Mian Miro Deep-1** 