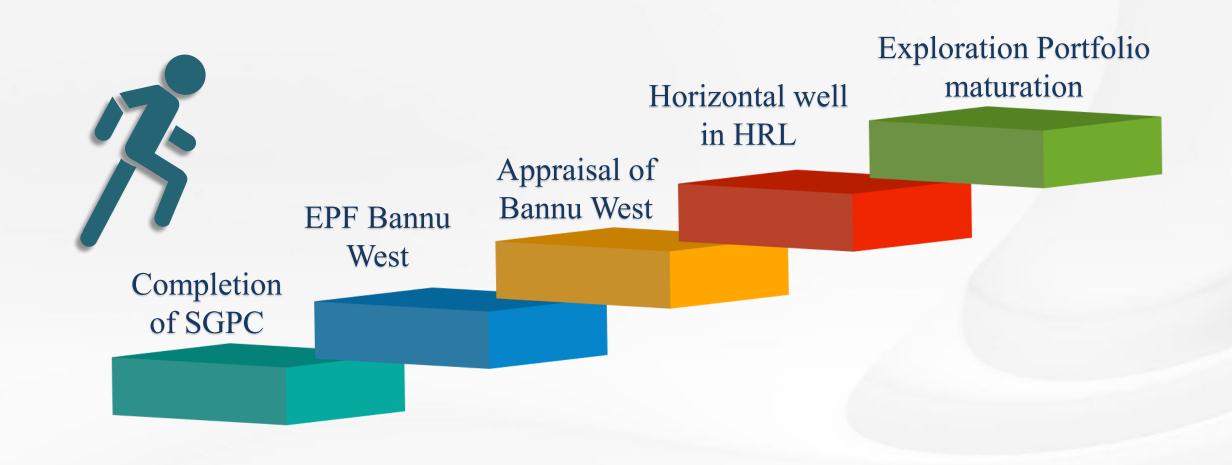

# **NATIONAL OPERATIONS**

- MPCL Concessions Area ~ 47,732 Sq Km
- 27 Exploration Licences
- 13 Development Leases





# **Hydrocarbon Discovery**

Bannu West Block, KP



#### First-ever Gas & Condensate Discovery in North Waziristan

| Flow Rates (Pre-acid) |                 |                  |            |                        |  |  |
|-----------------------|-----------------|------------------|------------|------------------------|--|--|
| Formation             | Gas<br>(MMSCFD) | Condensate (BPD) | WHFP (Psi) | Choke Size<br>(Inches) |  |  |
| Lockhart              | ~25             | 300              | 4,339      | 32/64                  |  |  |
| Hangu                 | 1.6             |                  | 297        | 32/64                  |  |  |







#### **Outlook**







# Thank you