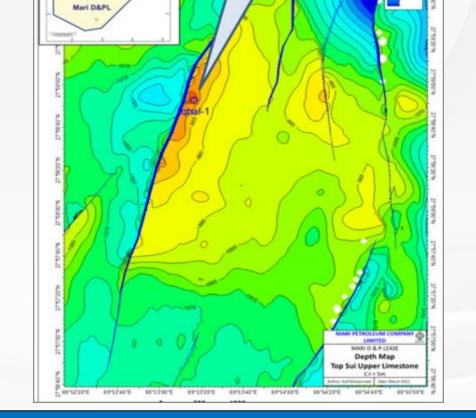

#### **Commencement of New Production**

(Mari Gas Field)

Iqbal-1 Well

Current sales gas rate ~ 10 mmscfd (867 btc/scf)

Current sales gas rate ~ 1.6 mmscfd (788 btc/scf)