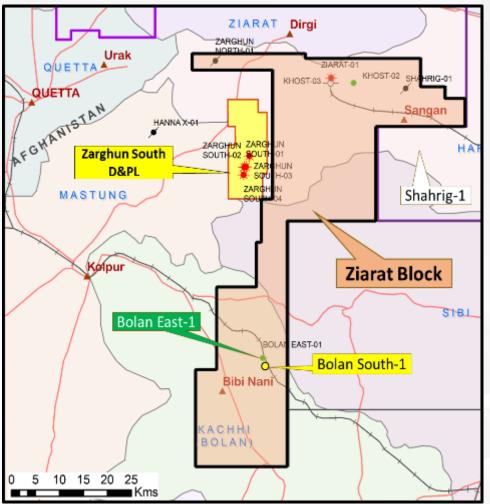

# **Exploratory Drilling**

Bolan South - 1

# Exploratory cum Appraisal Well Bolan South-1 Ziarat Block