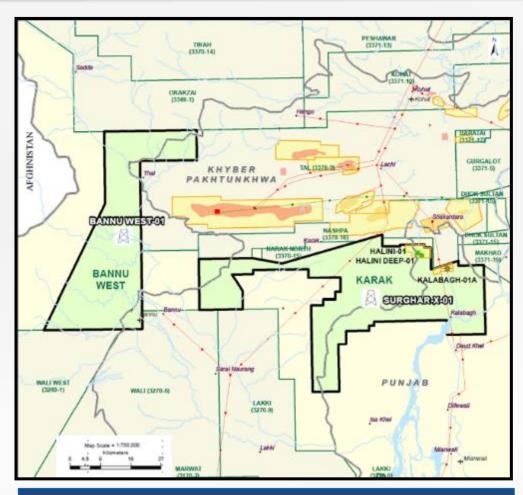

### Exploratory Wells – P&A

Operated Blocks

**Exploratory Well Surghar- X1** 

**Exploratory Well - Mian Miro Deep-1** 

# **Hydrocarbon Discovery**

Bannu West Block, KP

#### First-ever Gas & Condensate Discovery in North Waziristan

| Flow Rates (Pre-acid) |                 |                  |            |                        |  |  |
|-----------------------|-----------------|------------------|------------|------------------------|--|--|
| Formation             | Gas<br>(MMSCFD) | Condensate (BPD) | WHFP (Psi) | Choke Size<br>(Inches) |  |  |
| Lockhart              | ~25             | 300              | 4,339      | 32/64                  |  |  |
| Hangu                 | 1.6             |                  | 297        | 32/64                  |  |  |