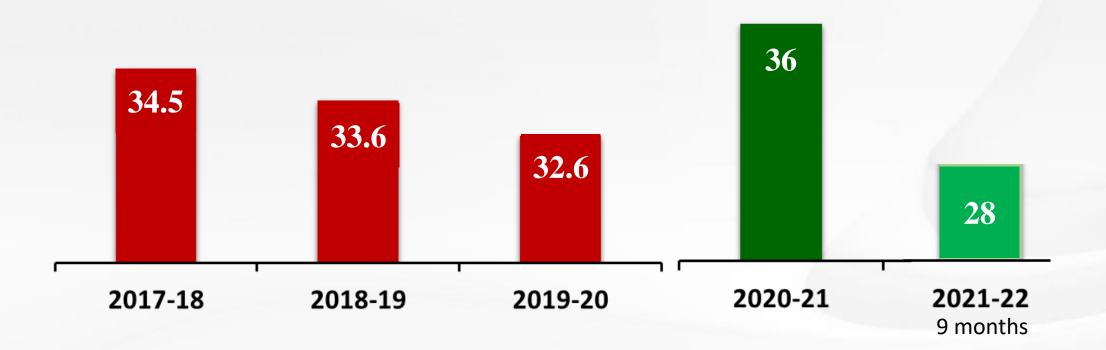

#### Completed 1 year without Lost Time Injury (LTI) with more than 16 million safe man-hours in Feb 2022