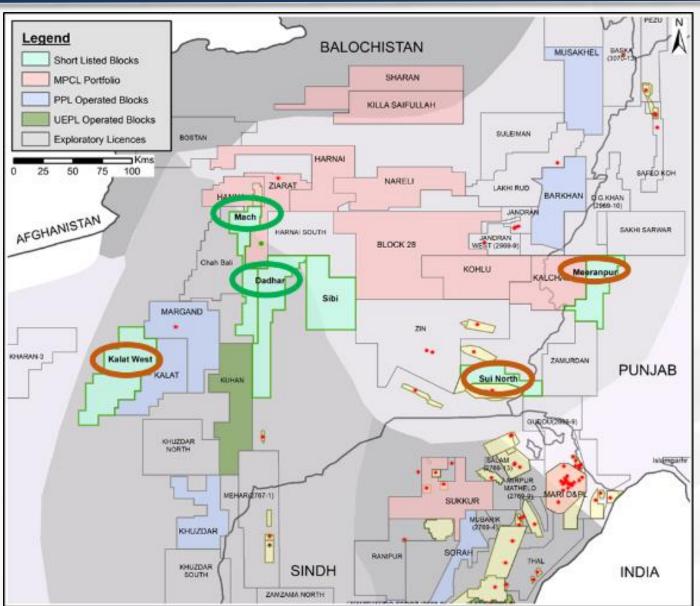

#### **Portfolio Enhancement**

Significant Achievement - MPCL Won 5 Blocks in 2022 Bid Round